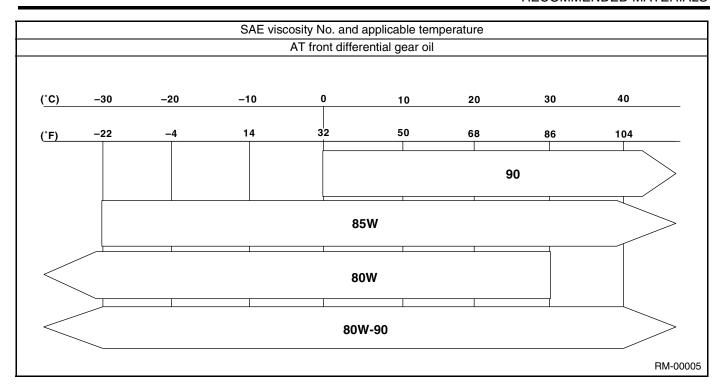

## 3. LUBRICANTS

Use either the lubricants in the table below or equivalent lubricants. See the table below to choose the correct SAE viscosity.

| Lubricant                      | Recommended                                                                      |                           |             | Alternative |
|--------------------------------|----------------------------------------------------------------------------------|---------------------------|-------------|-------------|
| Lubricant                      |                                                                                  | API Spec.                 | ILSAC Spec. | API Spec.   |
| Engine oil                     | SL Grade "Energy conserving"  SAE 5W-30  FOR GASOLINE ENGINES  ENGINES  RM-00002 |                           | GF-3        | SJ          |
| Manual transmission oil        | GL-5                                                                             |                           | _           | _           |
| AT front differential gear oil | GL-5                                                                             |                           |             | _           |
| Rear differential gear oil     | Except STi GL-5                                                                  |                           | _           | _           |
|                                | STi model                                                                        | GL-5 (For mechanical LSD) |             |             |