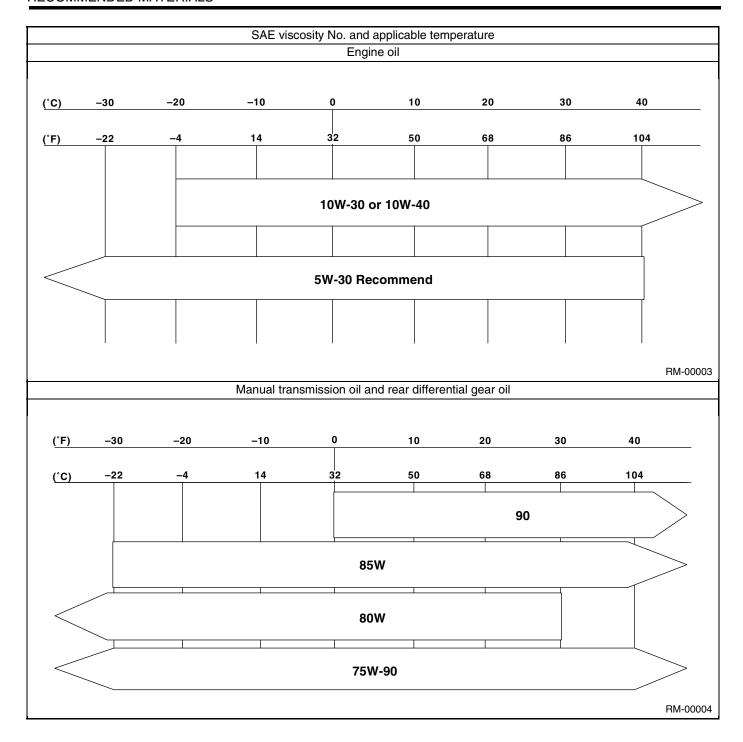

## 3. LUBRICANTS

Use either the lubricants in the table below or equivalent lubricants. See the table below to choose the correct SAE viscosity.

| Lubricant                      | Recommended                                                                      |                           |             | Alternative |
|--------------------------------|----------------------------------------------------------------------------------|---------------------------|-------------|-------------|
| Lubricant                      |                                                                                  | API Spec.                 | ILSAC Spec. | API Spec.   |
| Engine oil                     | SL Grade "Energy conserving"  SAE 5W-30  FOR GASOLINE ENGINES  ENGINES  RM-00002 |                           | GF-3        | SJ          |
| Manual transmission oil        | GL-5                                                                             |                           | _           | _           |
| AT front differential gear oil | GL-5                                                                             |                           |             | _           |
| Rear differential gear oil     | Except STi GL-5                                                                  |                           | _           | _           |
|                                | STi model                                                                        | GL-5 (For mechanical LSD) |             |             |