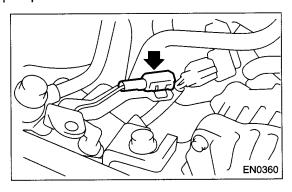

19) Connect the connector to the fuel pump relay.

- 20) Connect the battery ground cable.
- 21) Lift up the vehicle.
- 22) Install the under cover.
- 23) Fill the coolant. <Ref. to CO-25, FILLING OF ENGINE COOLANT, Engine Coolant.>