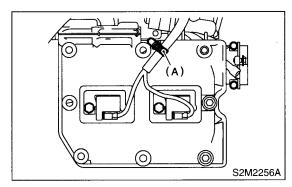

6) Connect the connector to the ignition coil.

7) Connect the engine harness with clip (A) to the bracket.

8) Connect the engine harness connector to the bulkhead harness connectors.

9) Connect the brake booster vacuum hose.