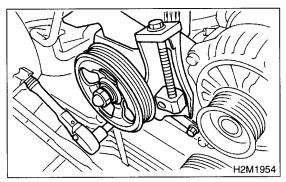

10) Connect the engine coolant hoses to the throttle body.

11) Connect the emission hose to the PCV valve.

12) Connect the pressure hose to the intake duct.

- 13) Install the power steering pump.
  - (1) Install the power steering tank on the bracket.

(2) Connect the connector to the power steering pump switch.

(3) Install the power steering pump, and tighten the bolts.

## Tightening torque: 22 N⋅m (2.2 kgf-m, 15.9 ft-lb)

(4) Install the power steering pipe brackets on the right side intake manifold.

- (5) Install the front side V-belt. <Ref. to ME(DOHC TURBO)-44, REMOVAL, V-belt.>
- 14) Install the cooler filler tank. <Ref. to CO-51, IN-STALLATION, Coolant Filler Tank.>
- 15) Connect the accelerator cable.