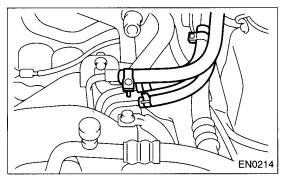

## **B: INSTALLATION**

1) Install the intake manifold onto cylinder heads.

NOTE:

Always use new gaskets.

Tightening torque: 25 N⋅m (2.5 kgf-m, 18.1 ft-lb)

2) Connect the fuel delivery hose, return hose, and evaporation hose.

6) Connect the connector to the ignition coil.

7) Connect the engine harness with clip (A) to the bracket.

8) Connect the engine harness connector to the bulkhead harness connectors.

9) Connect the brake booster vacuum hose.