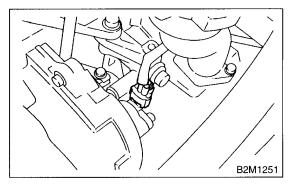

(2) Connect the connector to the power steering pump switch.

(3) Install the power steering pump, and tighten the bolts.

## Tightening torque: 22 N⋅m (2.2 kgf-m, 15.9 ft-lb)

(4) Install the power steering pipe brackets on the right side intake manifold.

- (5) Install the front side V-belt. <Ref. to ME(DOHC TURBO)-44, REMOVAL, V-belt.>
- 14) Install the cooler filler tank. <Ref. to CO-51, IN-STALLATION, Coolant Filler Tank.>
- 15) Connect the accelerator cable.