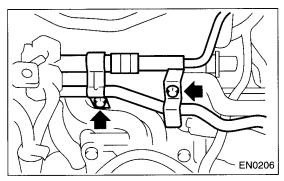

## **B: INSTALLATION**

1) Install the intake manifold onto cylinder heads.

NOTE:

Always use new gaskets.

Tightening torque: 25 N⋅m (2.5 kgf-m, 18.1 ft-lb)

2) Connect the fuel delivery hose, return hose, and evaporation hose.