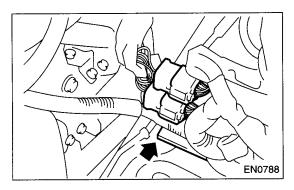

19) Connect the connector to the fuel pump relay.

- 20) Connect the battery ground cable.
- 21) Lift up the vehicle.
- 22) Install the under cover.
- 23) Fill the coolant. <Ref. to CO-25, FILLING OF ENGINE COOLANT, Engine Coolant.>