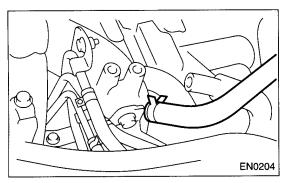

6) Connect the connector to the ignition coil.

7) Connect the engine harness with clip (A) to the bracket.

8) Connect the engine harness connector to the bulkhead harness connectors.

9) Connect the brake booster vacuum hose.

10) Connect the engine coolant hoses to the throttle body.

11) Connect the emission hose to the PCV valve.

12) Connect the pressure hose to the intake duct.

- 13) Install the power steering pump.
  - (1) Install the power steering tank on the bracket.