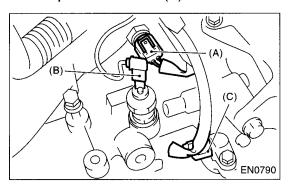

3) Connect the connector to the oil pressure switch (B), crankshaft position sensor (C) and engine coolant temperature sensor (A).

4) Connect the connector to the knock sensor.

5) Connect the connector to the camshaft position sensor.