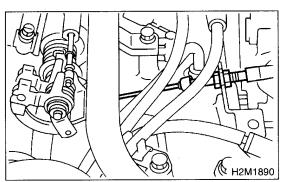

(2) Connect the connector to the power steering pump switch.

(3) Install the power steering pump, and tighten the bolts.

## Tightening torque: 22 N⋅m (2.2 kgf-m, 15.9 ft-lb)

(4) Install the power steering pipe brackets on the right side intake manifold.

- (5) Install the front side V-belt. <Ref. to ME(DOHC TURBO)-44, REMOVAL, V-belt.>
- 14) Install the cooler filler tank. <Ref. to CO-51, IN-STALLATION, Coolant Filler Tank.>
- 15) Connect the accelerator cable.