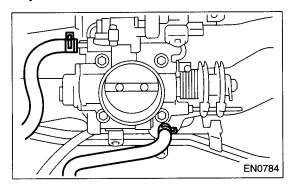

10) Connect the engine coolant hoses to the throttle body.

11) Connect the emission hose to the PCV valve.

12) Connect the pressure hose to the intake duct.

- 13) Install the power steering pump.
  - (1) Install the power steering tank on the bracket.