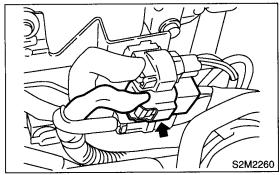

3) Connect the connector to the oil pressure switch (B), crankshaft position sensor (C) and engine coolant temperature sensor (A).

4) Connect the connector to the knock sensor.

5) Connect the connector to the camshaft position sensor.