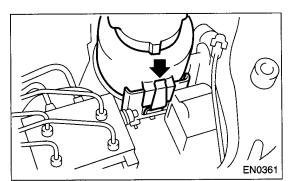

6) Connect the connector to the ignition coil.

7) Connect the engine harness with clip (A) to the bracket.

8) Connect the engine harness connector to the bulkhead harness connectors.

9) Connect the brake booster vacuum hose.