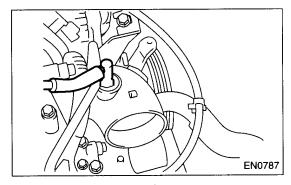

3) Connect the connector to the oil pressure switch (B), crankshaft position sensor (C) and engine coolant temperature sensor (A).

4) Connect the connector to the knock sensor.

5) Connect the connector to the camshaft position sensor.