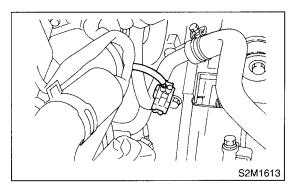

3) Connect the connector to the oil pressure switch (B), crankshaft position sensor (C) and engine coolant temperature sensor (A).

4) Connect the connector to the knock sensor.

5) Connect the connector to the camshaft position sensor.