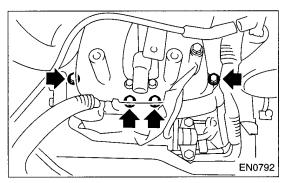

6) Connect the connector to the ignition coil.

7) Connect the engine harness with clip (A) to the bracket.

8) Connect the engine harness connector to the bulkhead harness connectors.

9) Connect the brake booster vacuum hose.

10) Connect the engine coolant hoses to the throttle body.

11) Connect the emission hose to the PCV valve.

12) Connect the pressure hose to the intake duct.

- 13) Install the power steering pump.
  - (1) Install the power steering tank on the bracket.