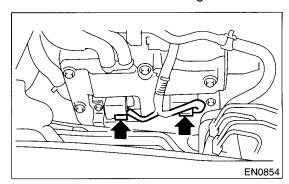

3) Connect the connector to the oil pressure switch (B), crankshaft position sensor (C) and engine coolant temperature sensor (A).

4) Connect the connector to the knock sensor.

5) Connect the connector to the camshaft position sensor.